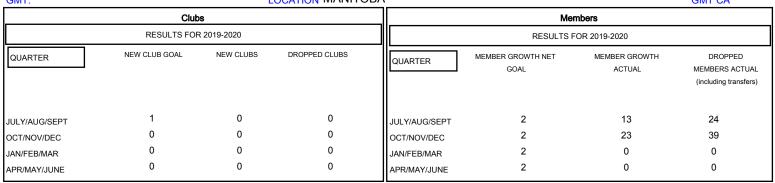

## MONTHLY MEMBERSHIP PROGRESS REPORT

## District 5M 13

GMT: LOCATION MANITOBA GMT CA







| DROPPED CLUBS: 0  DROPPED MEMBERS |    | 15 CLUBS OF 50 ADDED 1 OR MORE NEW MEMBERS | GENDER DISTRI<br>MALE<br>FEMALE | BUTION<br>743 (76.68%)<br>226 (23.32%) |     |
|-----------------------------------|----|--------------------------------------------|---------------------------------|----------------------------------------|-----|
| DECEASED                          | 5  | CLICK HERE FOR CUMULATIVE MEMBERSHIP DATA  | TOTAL FAMILY UNIT MEMBERS       |                                        | 160 |
| CLUB CANCELLED                    | 0  |                                            | FAMILY MEMBERS PAYING HALF DUES |                                        | 90  |
| OTHER                             | 58 |                                            |