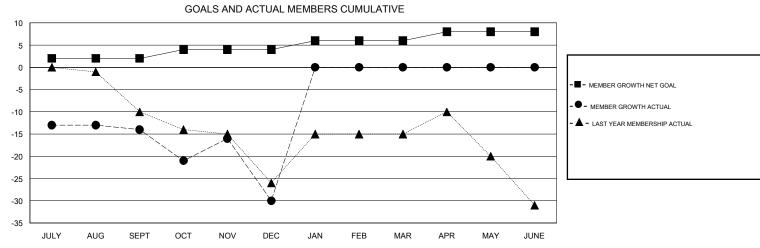

## MONTHLY MEMBERSHIP PROGRESS REPORT

## District 5M 13

GMT: LOCATION MANITOBA GMT CA







| DROPPED CLUBS: 0  DROPPED MEMBERS |    | 15 CLUBS OF 50 ADDED 1 OR MORE NEW MEMBERS | GENDER DISTRI<br>MALE<br>FEMALE | BUTION<br>743 (76.68%)<br>226 (23.32%) |     |
|-----------------------------------|----|--------------------------------------------|---------------------------------|----------------------------------------|-----|
| DECEASED                          | 5  | CLICK HERE FOR CUMULATIVE MEMBERSHIP DATA  | TOTAL FAMILY UNIT MEMBERS       |                                        | 160 |
| CLUB CANCELLED                    | 0  |                                            | FAMILY MEMBERS PAYING HALF DUES |                                        | 90  |
| OTHER                             | 58 |                                            |                                 |